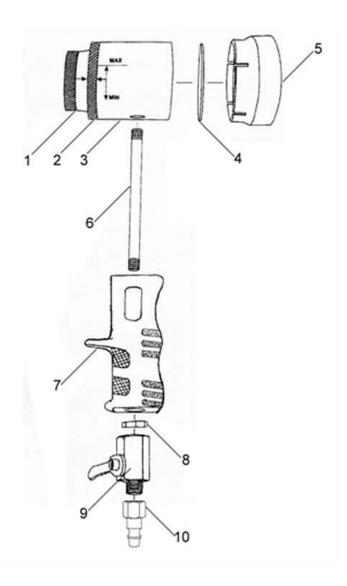

## ATD-16800

| ITEM# | ORDERING PART# | PART DESCRIPTION                   |
|-------|----------------|------------------------------------|
| 1     | PRT16800-01-03 | ADJUSTABLE NOZZLE, LOCK NUT & BODY |
| 2     | PRT16800-01-03 | ADJUSTABLE NOZZLE, LOCK NUT & BODY |
| 3     | PRT16800-01-03 | ADJUSTABLE NOZZLE, LOCK NUT & BODY |
| 4     | PRT16800-04    | FILTER                             |
| 5     | PRT16800-05    | DIFFUSER                           |
| 6     | PRT16800-06    | AIR TUBE                           |
| 7     | PRT16800-07    | HANDLE                             |
| 8     | PRT16800-08    | RETAINING NUT                      |
| 9     | PRT16800-09    | SHUT OFF VALVE                     |
| 10    | PRT16800-10    | AIR NIPPLE                         |