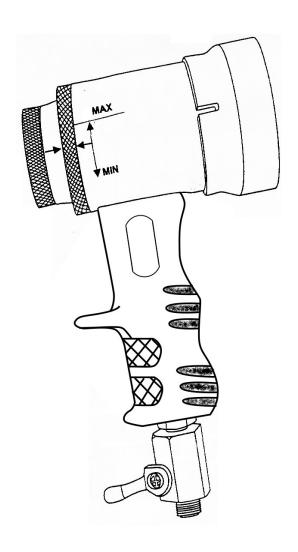

# ATD-16800 PROFESSIONAL AIR DRYER GUN

#### **Application:**

The ATD-16800 Professional Air Dryer Gun is used to rapidly dry applied water and solvent based paint and is especially useful for drying small painted areas.

#### How to operate:

- (1) With air valve closed, connect air hose to air inlet.
- (2) Set incoming air pressure between 58 to 65 PSI (4 to 4.5 BAR).
- (3) Adjust Nozzle to full closed position.
- (4) Turn on the air valve.
- (5) Loosen the lock nut then loosen the adjustable nozzle to adjust airflow.
- (6) The airflow is adjustable by turning the adjustable nozzle anywhere between MIN and MAX.
- (7) When setting the airflow do not go over the MAX setting, this may cause turbulence.
- (8) Hand-tighten lock nut to secure adjustable nozzle.